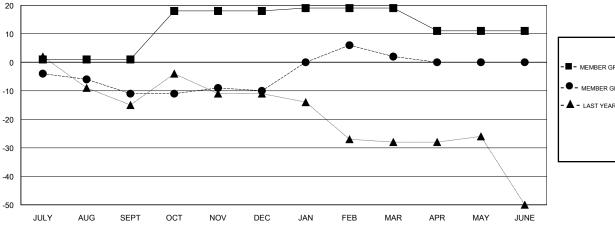

## LOCATION NEW ZEALAND

**GMT CA** 

| Clubs                 |               |           |               | Members               |                           |                         |                                              |
|-----------------------|---------------|-----------|---------------|-----------------------|---------------------------|-------------------------|----------------------------------------------|
| RESULTS FOR 2017-2018 |               |           |               | RESULTS FOR 2017-2018 |                           |                         |                                              |
| QUARTER               | NEW CLUB GOAL | NEW CLUBS | DROPPED CLUBS | QUARTER               | MEMBER GROWTH NET<br>GOAL | MEMBER GROWTH<br>ACTUAL | DROPPED MEMBERS ACTUAL (including transfers) |
| JULY/AUG/SEPT         | 0             | 0         | 1             | JULY/AUG/SEPT         | 1                         | 27                      | 37                                           |
| OCT/NOV/DEC           | 1             | 0         | 0             | OCT/NOV/DEC           | 17                        | 25                      | 23                                           |
| JAN/FEB/MAR           | 0             | 1         | 1             | JAN/FEB/MAR           | 1                         | 48                      | 27                                           |
| APR/MAY/JUNE          | 0             | 0         | 0             | APR/MAY/JUNE          | -8                        | 0                       | 0                                            |

| -■- MEMBER GROWTH NET GOAL        |  |
|-----------------------------------|--|
| - ● - MEMBER GROWTH ACTUAL        |  |
| - A - LAST YEAR MEMBERSHIP ACTUAL |  |
|                                   |  |
|                                   |  |